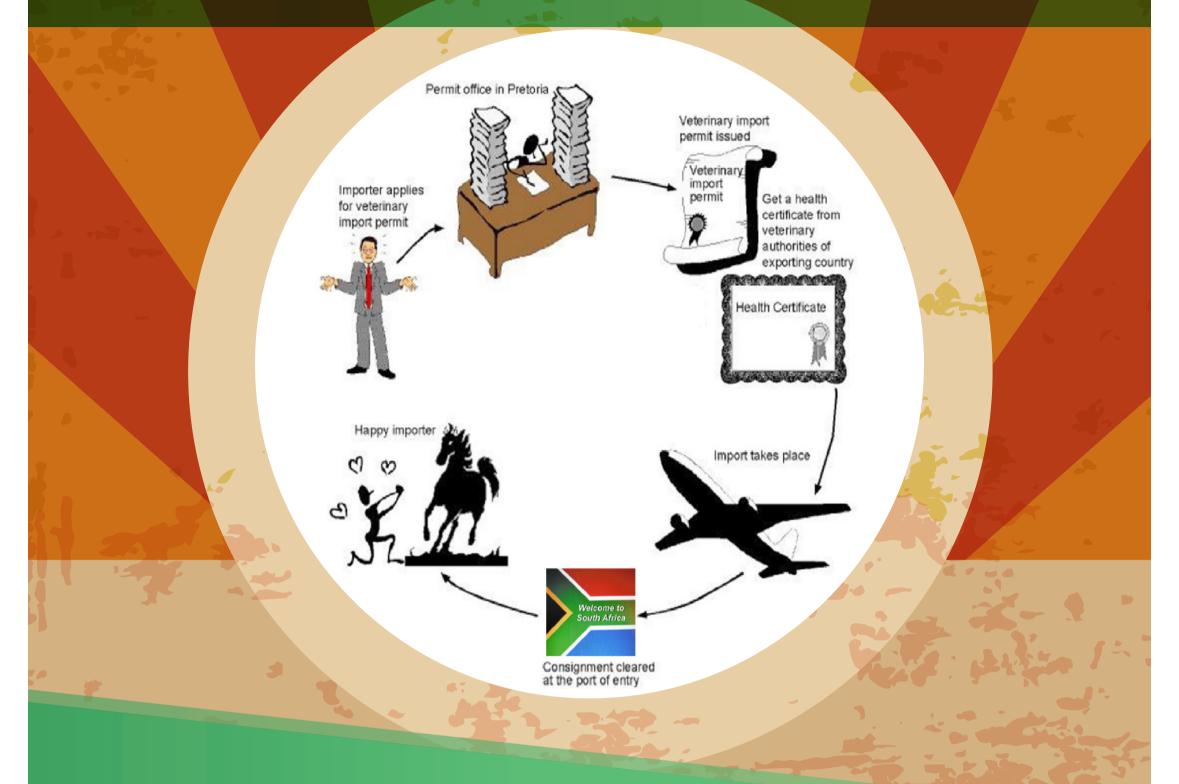

## South African Veterinary Import Permit Application Process



## FOR FURTHER INFORMATION CONTACT:

| Import and Export Policy Unit | Promotion and awareness                       |
|-------------------------------|-----------------------------------------------|
| Directorate: Animal Health    | Directorate: Food Import and Export Standards |
| Import and Export Policy Unit | Animal Health Promotion Division              |
| Tel.: +27 12 319 7414         | Tel.: +27 12 319 6004/6117                    |

| Fax: +27 12 319 8292           |  |
|--------------------------------|--|
| E-mail: VetPermits@daff.gov.za |  |
| Website: www.daff.gov.za       |  |

E-mail: info.sps@daff.gov.za Website: www.daff.gov.za

## FOR VETERINARY IMPORT PERMITS APPLICATION:

Visit our website at www.daff.gov.za and then click on Branches — Agricultural production, Heal